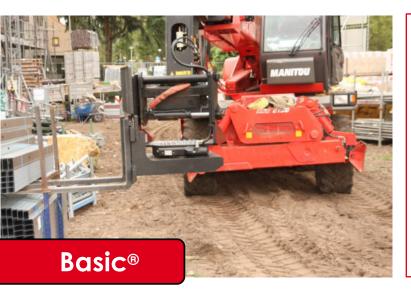

#### ROMASTOR rotating fork carriage models

For every type of work there is a ROMASTOR. Unlock the full potential of your telehandler with 360 degrees rotational.

Lifts and rotates **2.500 kg\***, **360 degrees** continuous horizontally, in any direction. Multiusable for pallets and long/wide materials. Standard with 1.200 mm FEM carriage and 1.200 mm forks. Higher capacity: