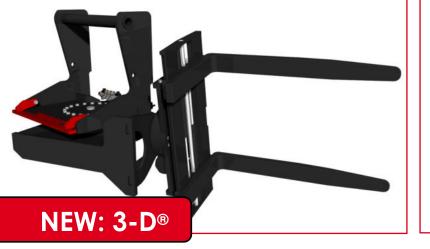

#### **ROMASTOR 3-D®**

Lifts and rotates 2.500 kg, full pallets 360 degrees horizontally and vertically in any direction! Easily lift and turn in 3-D full pallets, straight into a window! Also ideal on the film set, for special effects, holding big green screens and lighting the set with big lighting boxes! Including Hydraulic fork spreader. Safe handling of narrow and wide materials instantly, without having to leave the seat of your cab. Standard with 1.200 mm FEM carriage and 1.200 mm forks.

**ROMASTOR**<sup>®</sup> unlocks the full potential of your telehandler