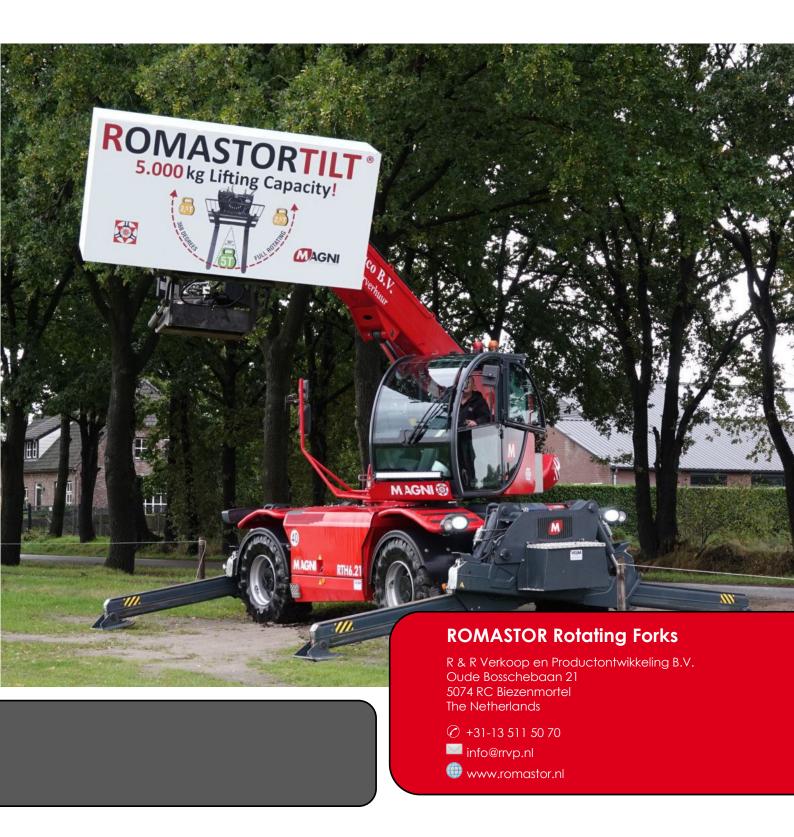

## Versatile, cost saving and sustainable

ROMASTOR, a versatile lifting attachment, not only a green, sustainable solution, it is highly efficient and cost saving, since it only needs half of the usual required space, in just a fraction of the usual time. ROMASTOR can lift and handle (wide/long) products in all directions up to a stunning 5.000 kg!

\* ROMASTOR XL<sup>®</sup> 4.0T - lifts 4.000 kg \* ROMASTOR XXL<sup>®</sup> 5.0T - lifts 5.000 kg

Also available with:

- Extra-long forks
- Extra-wide FEM carriage
- Load backrest grid for load protection
- Hydraulic fork positioner/spreader.

\* ROMASTOR 5.0T TILT®

Also available with:

- Extra-long forks
- Hydraulic fork positioner/spreader.