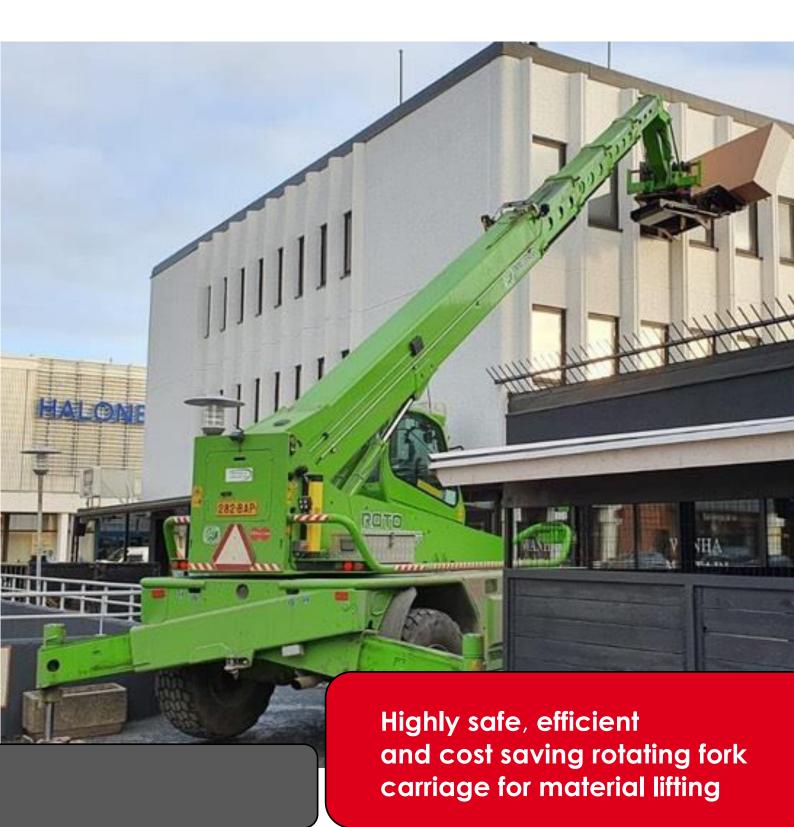

## Versatile, cost saving and sustainable

ROMASTOR, a versatile lifting attachment, not only a green, sustainable solution, it is highly efficient and cost saving, since it only needs half of the usual required space, in just a fraction of the usual time. ROMASTOR can lift and handle (wide/long) products in all directions up to a stunning 5.000 kg!

Versatile • Handles wide/long materials • Reach anywhere • Also into difficult openings Save up to 30% man-hours • Save up to 20% in fuel consumption • less maneuvers