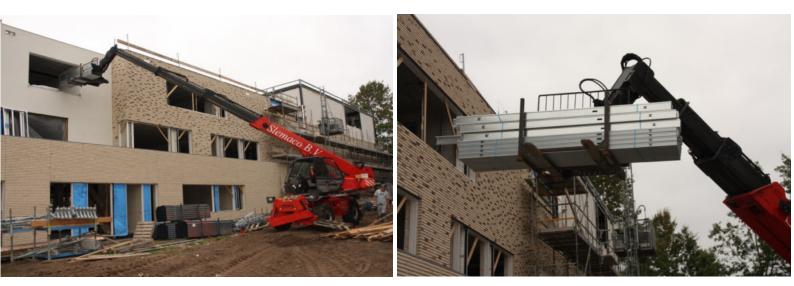

#### Making pallet lifting safe and efficient

Approved and homologated by telehandler manufacturers. ROMASTOR Fork Carriage can make a horizontal, **continuous rotating** movement of **360 degrees left and right** and is therefore extremely effective and multi usable in construction, rental, industrial, agricultural, film industry and logistical areas.

#### **ROMASTOR 3-D®**

Lifts and rotates 2.500 kg, full pallets 360 degrees horizontally and vertically in any direction! Easily lift and turn in 3-D full pallets, straight into a window! Also ideal on the film set, for special effects, holding big green screens and lighting the set with big lighting boxes! Including Hydraulic fork spreader. Safe handling of narrow and wide materials instantly, without having to leave the seat of your cab. Standard with 1.200 mm FEM carriage and 1.200 mm forks.