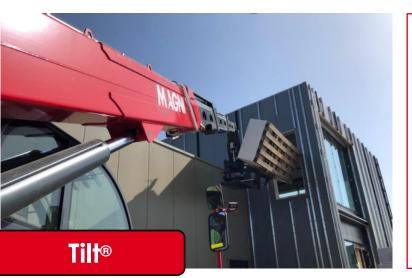

#### **ROMASTOR 2.5T TILT®**

#### Lifts and rotates 2.500 kg, 360 degrees

horizontally, in any direction and **tilts** full pallets of drywall, solar panels, cladding and other materials up to **70 degrees**. Lift a pallet of drywall straight into a structure! Slide the materials off the forks with the **Glider®** easy material gliding plate. Standard with 1.200 mm FEM carriage and 1.200 mm forks. High capacity: **\* ROMASTOR 4.0T TILT®** 