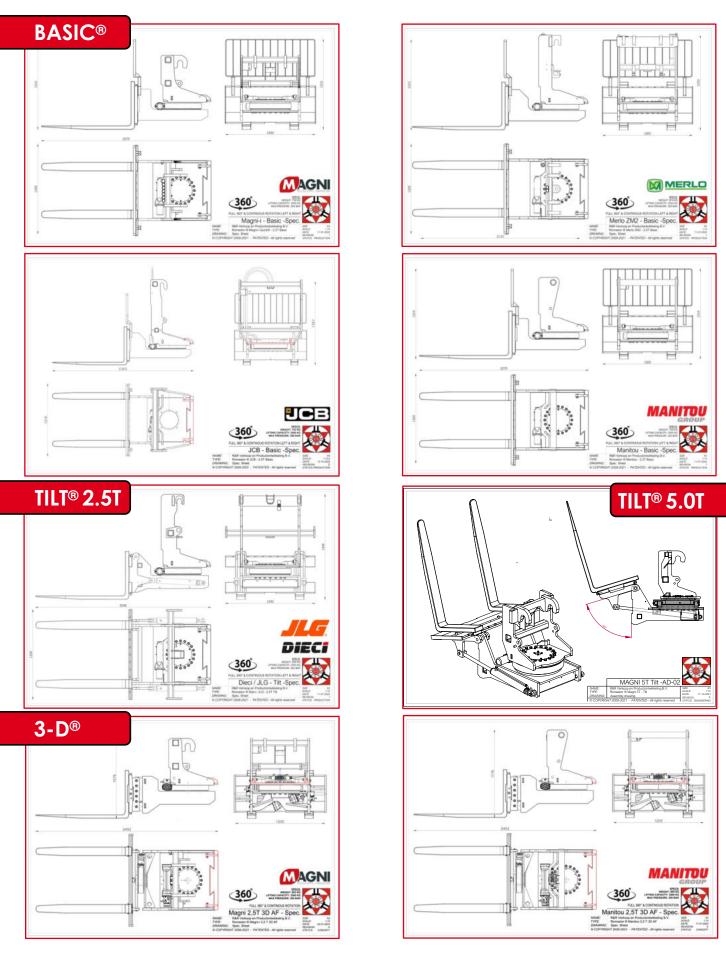

#### ROMASTOR rotating fork carriage models

For every type of work there is a ROMASTOR. Unlock the full potential of your telehandler with 360 degrees rotational.

Lifts and rotates **2.500 kg\***, **360 degrees** continuous horizontally, in any direction. Multiusable for pallets and long/wide materials. Standard with 1.200 mm FEM carriage and 1.200 mm forks. Higher capacity:

#### **ROMASTOR 2.5T TILT®**

#### Lifts and rotates 2.500 kg, 360 degrees

horizontally, in any direction and **tilts** full pallets of drywall, solar panels, cladding and other materials up to **70 degrees**. Lift a pallet of drywall straight into a structure! Slide the materials off the forks with the **Glider®** easy material gliding plate. Standard with 1.200 mm FEM carriage and 1.200 mm forks. High capacity: **\* ROMASTOR 4.0T TILT®** 

#### **ROMASTOR 3-D®**

Lifts and rotates 2.500 kg, full pallets 360 degrees horizontally and vertically in any direction! Easily lift and turn in 3-D full pallets, straight into a window! Also ideal on the film set, for special effects, holding big green screens and lighting the set with big lighting boxes! Including Hydraulic fork spreader. Safe handling of narrow and wide materials instantly, without having to leave the seat of your cab. Standard with 1.200 mm FEM carriage and 1.200 mm forks.

#### **ROMASTOR** rotating fork carriage spec sheets

ROMASTOR is available in over **139 configurations**, for all brands and types of telehandlers. Here are the technical specs of some of our models.

Fast and safe handling of materials • Reach anywhere • Plug & Play solutions for all Telehandlers Minimal required working space • Save considerable time and money • Full factory support